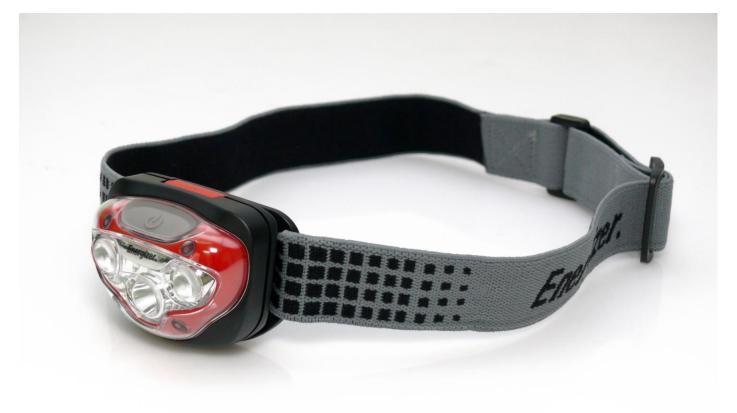

## Vision HD LED Headlight

## MPN: HDBIN32E

Comfortable, secure and durable, these headlamps are the perfect solution for any jobs and activities that demand the use of both hands.

## Features:

- Three headlamp light modes White spot light, White flood light & Spot/Flood combined
- Dimmable to control brightness and runtime (only with all LEDs on)
- Powerful LED headlamp beam. Up to 4x brighter than standard LED technology
- Pivots to direct light where you need it
- Durable light is water resistant with a shatterproof lens
- Ideal as hard hat lights for your construction projects
- Includes 3x AAA Energizer<sup>®</sup> MAX<sup>®</sup> batteries