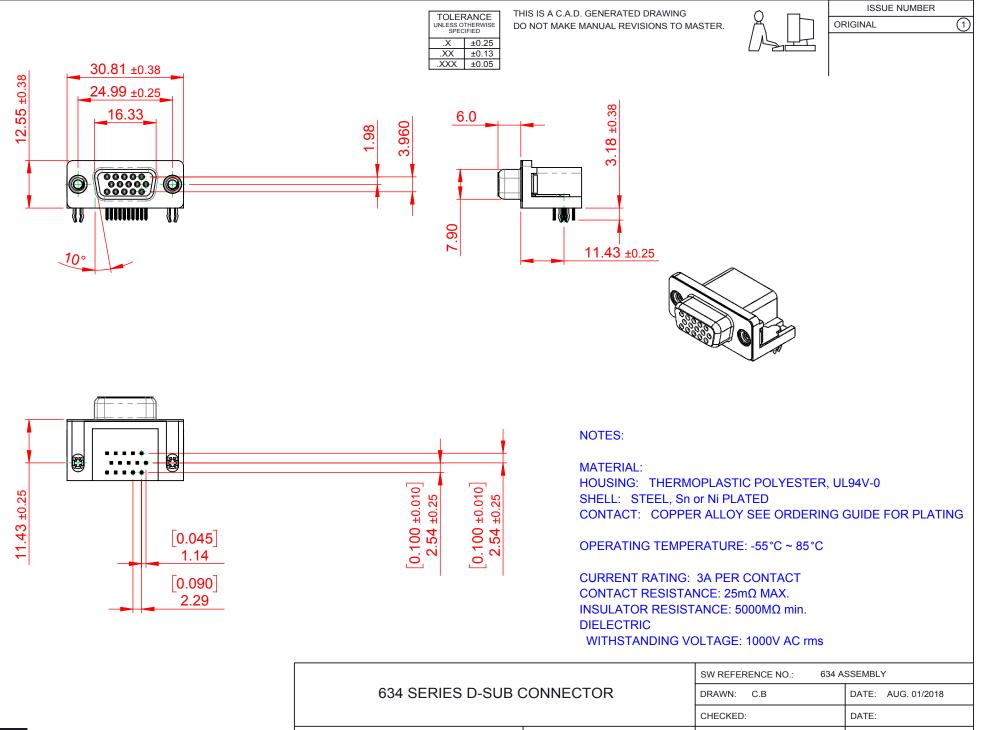

THIS SERIES FULLY CONFORMS TO THE EUROPEAN UNION DIRECTIVES 2011/65/EU FOR RoHS COMPLIANCY.

|  | 634 SERIES D-SUB CONNECTOR                                                     |                                                                                                                                                                                                                | DRAWN: C.B              | DATE: AUG. 01/20 | 018   |
|--|--------------------------------------------------------------------------------|----------------------------------------------------------------------------------------------------------------------------------------------------------------------------------------------------------------|-------------------------|------------------|-------|
|  |                                                                                |                                                                                                                                                                                                                | CHECKED:                | DATE:            |       |
|  | EDAC INC<br>TORONTO, ONTARIO<br>CANADA<br>YOUR CONNECTION TO QUALITY & SERVICE | THESE DRAWINGS AND SPECIFICATIONS<br>ARE THE PROPERTY OF EDAC INC.,AND<br>SHALL NOT BE REPRODUCED,OR COPIED<br>OR USED AS THE BASIS FOR THE<br>MANUFACTURE OR SALE OF APPARATUS<br>WITHOUT WRITTEN PERMISSION. | SCALE: (IN C.A.D. 1:1)  | SHEET 1 OF       | 1     |
|  |                                                                                |                                                                                                                                                                                                                | DRAWING NUMBER: 634-015 | -263-042         | ISSUE |
|  |                                                                                |                                                                                                                                                                                                                | PART NUMBER: 634-015    | -263-042         | 1     |