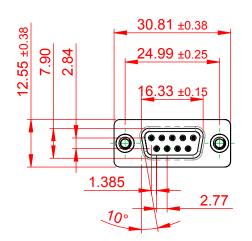

TOLERANCE UNLESS OTHERWISE SPECIFIED DO NOT MAKE MANUAL REVISIONS TO MASTER.

.X±0.25.XX±0.13.XXX±0.10