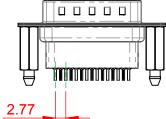

.XX ±0.13 .XXX ±0.10

## 10.9 10.8 6.0

NOTES:

MATERIAL:

HOUSING: THERMOPLASTIC POLYESTER, UL94V-0 SHELL: STEEL, Sn or Ni PLATED CONTACT: COPPER ALLOY SEE ORDERING GUIDE FOR PLATING

OPERATING TEMPERATURE: -55°C ~ 85°C

CURRENT RATING: 3A PER CONTACT CONTACT RESISTANCE: 25mQ MAX. INSULATOR RESISTANCE: 5000MΩ min. DIELECTRIC WITHSTANDING VOLTAGE: 1000V AC rms