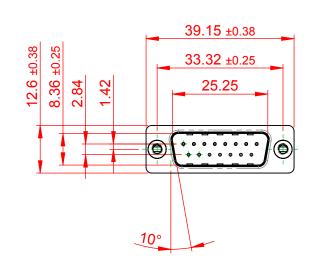

## 10.9 10.8 6.0

NOTES:

MATERIAL:

HOUSING: THERMOPLASTIC POLYESTER, UL94V-0 SHELL: STEEL, Sn or Ni PLATED CONTACT: COPPER ALLOY SEE ORDERING GUIDE FOR PLATING

OPERATING TEMPERATURE: -55°C ~ 85°C

CURRENT RATING: 3A PER CONTACT CONTACT RESISTANCE: 25mQ MAX. INSULATOR RESISTANCE: 5000MΩ min. DIELECTRIC WITHSTANDING VOLTAGE: 1000V AC rms