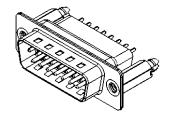

|  | 627 SERIES D-SUB CONNECTOR                                                     |                                                                                                                                                                                                                | SW REFERENCE NO.: 627 ASSEMBLY |                                |     |
|--|--------------------------------------------------------------------------------|----------------------------------------------------------------------------------------------------------------------------------------------------------------------------------------------------------------|--------------------------------|--------------------------------|-----|
|  |                                                                                |                                                                                                                                                                                                                | DRAWN: C.B                     | DATE: AUG. 01/2                | 018 |
|  |                                                                                |                                                                                                                                                                                                                | CHECKED:                       | DATE:                          |     |
|  | EDAC INC<br>TORONTO, ONTARIO<br>CANADA<br>YOUR CONNECTION TO QUALITY & SERVICE | THESE DRAWINGS AND SPECIFICATIONS<br>ARE THE PROPERTY OF EDAC INC.,AND<br>SHALL NOT BE REPRODUCED,OR COPIED<br>OR USED AS THE BASIS FOR THE<br>MANUFACTURE OR SALE OF APPARATUS<br>WITHOUT WRITTEN PERMISSION. | SCALE: 1:1                     | SHEET 1 OF                     | 1   |
|  |                                                                                |                                                                                                                                                                                                                | DRAWING NUMBER: 627-01         | RAWING NUMBER: 627-015-221-056 |     |
|  |                                                                                |                                                                                                                                                                                                                | PART NUMBER: 627-01            | 5-221-056                      | 1   |