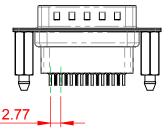

## 10.9 10.8 6.0

NOTES:

MATERIAL:

HOUSING: THERMOPLASTIC POLYESTER, UL94V-0 SHELL: STEEL, Sn or Ni PLATED CONTACT: COPPER ALLOY SEE ORDERING GUIDE FOR PLATING

OPERATING TEMPERATURE: -55°C ~ 85°C

CURRENT RATING: 3A PER CONTACT CONTACT RESISTANCE: 25mQ MAX. INSULATOR RESISTANCE: 5000MΩ min. DIELECTRIC WITHSTANDING VOLTAGE: 1000V AC rms