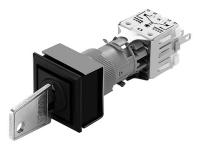

## 923-.401-W0 - Keylock switch actuator 2 positions square

# 923-.401-W0 - Keylock switch actuator 2 positions square

Attention: The preview is based on a sample product. This can differ from your current configuration.

Mounting Mounting cut-out 21 mm x 21 mm Design flush Front Front dimension 24 mm x 24 mm Front shape square **Other Attributes** Weight 0,027 kg **Operating-/Indication part** Switching angle 90° right **IP-Rating** Front protection IP65 **Connection Method** Terminal Solder 2.8 x 0.5 mm Actuator Switching action Rest(a) - Maintain Switching element Rotary positions 2 Switching system Snap-action switching element 3 NC + 3 NO Contacts Switching current 5 A Contact material Switching voltage 250 V AC Function Keylock switch