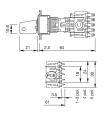

square



Attention: The preview is based on a sample product. This can differ from your current configuration.

Mounting Mounting cut-out 21 mm x 21 mm Design flush Front Front dimension 24 mm x 24 mm Front shape square **Other Attributes** Weight 0,027 kg **Operating-/Indication part** Switching angle 90° right **IP-Rating** Front protection IP65 **Connection Method** Terminal Solder 2.8 x 0.5 mm Actuator Switching action Rest(a) - Maintain Switching element Rotary positions 2 Switching system Snap-action switching element 3 NC + 3 NO Contacts Switching current 5 A Contact material Switching voltage 250 V AC Function Keylock switch



Stand: 03.01.2021

# EAO – Your Expert Partner for Human Machine Interfaces

## 923-.401-W0 - Keylock switch actuator 2 positions square

#### Dimensions



### Mounting cut-outs



### Wiring diagram



### Switching positions



#### Additional information Standard lock B2 300

Further lock numbers see «Technical data»

#### Legend

Contacts: NC = Normally closed, NO = Normally open Switching action: A = Rest, C = Maintained



Stand: 03.01.2021