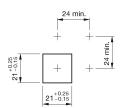

preview is based on a sample product. This can differ from your current configuration.

Mounting Mounting cut-out 21 mm x 21 mm Design flush Front Front dimension 24 mm x 24 mm Front shape square **Other Attributes** Weight 0,027 kg **Operating-/Indication part** Switching angle 90° right **IP-Rating** Front protection IP65 **Connection Method** Terminal Solder 2.8 x 0.5 mm Actuator Switching action Rest(a) - Maintain Switching element Rotary positions 2 Switching system Snap-action switching element 3 NC + 3 NO Contacts Switching current 5 A Contact material Switching voltage 250 V AC Function Keylock switch



Stand: 03.01.2021

# EAO – Your Expert Partner for Human Machine Interfaces

## 923-.401-W0 - Keylock switch actuator 2 positions square

#### Dimensions



### Mounting cut-outs



### Wiring diagram



### Switching positions



#### Additional information Standard lock B2 300

Further lock numbers see «Technical data»

#### Legend

Contacts: NC = Normally closed, NO = Normally open Switching action: A = Rest, C = Maintained



Stand: 03.01.2021