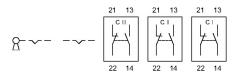

### Wiring diagram

### Switching positions

#### Legend

Contacts: NC = Normally closed, NO = Normally open Switching action: A = Rest, C = Maintained

Stand: 03.01.2021