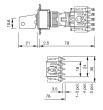

sample product. This can differ from your current configuration.

Mounting

Mounting cut-out 21 mm x 27 mm

Design flush

Front

Front dimension 24 mm x 30 mm Front shape rectangular

**Other Attributes** 

Weight 0,026 kg

Operating-/Indication part

Switching angle

**IP-Rating** 

Front protection IP40

**Connection Method** 

Terminal Solder 2.8 x 0.5 mm

**Actuator** 

Switching action Rest(a) - Momentary

Switching element

Rotary positions 2

Switching system Snap-action switching element

Contacts 1 NC + 1 NO

Switching current 5 A Contact material

Switching voltage 250 V AC

**Function** 

Keylock switch

e a o

Stand: 29.12.2020

# EAO – Your Expert Partner for **Human Machine Interfaces**

### 831-.401-00 - Keylock switch actuator 2 positions rectangular

#### **Dimensions**



#### **Mounting cut-outs**



#### Wiring diagram



#### **Switching positions**



#### **Additional information**

Standard lock B2 300 Further lock numbers see «Technical data»

#### Legend

Contacts: NC = Normally closed, NO = Normally open Switching action: A = Rest, B = Momentary

eao 🔳

Stand: 29.12.2020