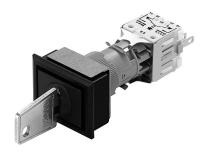

### 831-.401-00 - Keylock switch actuator 2 positions rectangular

## 831-.401-00 - Keylock switch actuator 2 positions rectangular

Attention: The preview is based on a sample product. This can differ from your current configuration.

Mounting

Mounting cut-out 21 mm x 27 mm