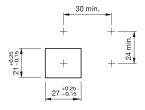

## 831-.401-00 - Keylock switch actuator 2 positions rectangular

Attention: The preview is based on a sample product. This can differ from your current configuration.

Mounting

Mounting cut-out 21 mm x 27 mm

#### **Mounting cut-outs**