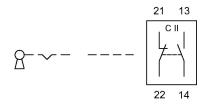

#### Wiring diagram

#### Legend

Contacts: NC = Normally closed, NO = Normally open Switching action: A = Rest, B = Momentary

eao 🔳

Stand: 29.12.2020