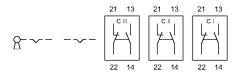

#### Wiring diagram

#### **Switching positions**

#### Legend

Contacts: NC = Normally closed, NO = Normally open Switching action: A = Rest, C = Maintained

eao 🔳

Stand: 03.01.2021