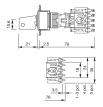

#### **Dimensions**

## 813-.401-00 - Keylock switch actuator 2 positions rectangular

Attention: The preview is based on a sample product. This can differ from your current configuration.

Mounting

Mounting cut-out 21 mm x 27 mm

Design flush

Front

Front dimension 24 mm x 30 mm Front shape rectangular

**Other Attributes** 

Weight 0,029 kg

Operating-/Indication part

Switching angle 90° right

**IP-Rating** 