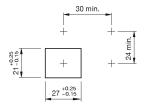

#### **Mounting cut-outs**

## 813-.401-00 - Keylock switch actuator 2 positions rectangular

Attention: The preview is based on a sample product. This can differ from your current configuration.

Mounting

Mounting cut-out 21 mm x 27 mm