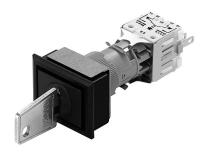

### 813-.401-00 - Keylock switch actuator 2 positions rectangular

## 813-.401-00 - Keylock switch actuator 2 positions rectangular

Attention: The preview is based on a sample product. This can differ from your current configuration.

Mounting

Mounting cut-out 21 mm x 27 mm

Design flush

Front

Front dimension 24 mm x 30 mm Front shape rectangular

**Other Attributes** 

Weight 0,029 kg

Operating-/Indication part

Switching angle 90° right

**IP-Rating** 

Front protection IP40

**Connection Method** 

Terminal Solder 2.8 x 0.5 mm

**Actuator** 

Switching action Rest(a) - Maintain(a)

Switching element

Rotary positions 2

Switching system Snap-action switching element

Contacts 3 NC + 3 NO

Switching current 5

Contact material Switching voltage 250 V AC

Function

Keylock switch

eao 🔳

Stand: 03.01.2021