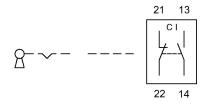

#### Wiring diagram

#### Legend

Contacts: NC = Normally closed, NO = Normally open Switching action: A = Rest, B = Momentary

eao 🔳

Stand: 04.01.2021

**Connection Method** 

Terminal Solder 2.8 x 0.5 mm

**Actuator** 

Switching action Rest(a) - Momentary

**Switching element** 

Rotary positions 2

Switching system Snap-action switching element

Contacts 1 NC + 1 NO