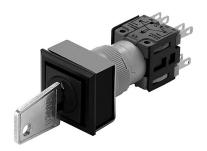

### 781-.401-00 - Keylock switch actuator 2 positions square

## 781-.401-00 - Keylock switch actuator 2 positions square

Attention: The preview is based on a sample product. This can differ from your current configuration.

Mounting

Mounting cut-out 21 mm x 21 mm

Design flush

Front

Front shape square Front dimension 24 mm x 24 mm

**Other Attributes** 

Weight 0,022 kg

**Operating-/Indication part** 

Switching angle

**IP-Rating** 

Front protection IP40