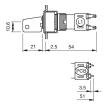

#### **Dimensions**

Front

Front shape square Front dimension 24 mm x 24 mm

**Other Attributes** 

Weight 0,022 kg

**Operating-/Indication part** 

Switching angle

**IP-Rating** 

Front protection IP40