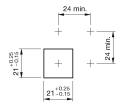

#### **Mounting cut-outs**

## 781-.401-00 - Keylock switch actuator 2 positions square

Attention: The preview is based on a sample product. This can differ from your current configuration.

Mounting

Mounting cut-out 21 mm x 21 mm

Design flush