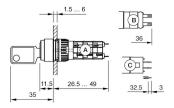

s rectangular - Actuator

## 51-396.025D2 - Keylock switch 2 positions rectangular - Actuator



Attention: The preview is based on a sample product. This can differ from your current configuration.

#### Attribute

Design Front dimension Front form IP front protection Mounting cut-out Contacts Contact material Rotary positions Switching action Switching angle Switching current Switching system Switching voltage Terminal Weight Switching rating

Function Keylock switch

raised 24 mm x 18 mm rectangular IP65 Ø 16 mm 2 NC / 2 NO Gold 2 Rest - Maintained (a) 90° right 5 A Snap-action switching element 250 V Soldering terminal 0.016 kg 250 V @ 5 A





# EAO – Your Expert Partner for Human Machine Interfaces

## 51-396.025D2 - Keylock switch 2 positions rectangular - Actuator

### Dimensions



### **Mounting cut-outs**



### Wiring diagrams



#### Additional information

Standard lock: DOM 311 Front plastic black a = Key remove Contacts: NC = Normally closed, NO = Normally open Standard lock: DOM 311 Contacts: NC = Normally closed, NO = Normally open a = Key remove



Stand: 03.01.2021