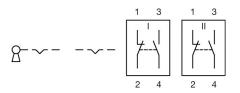

### Wiring diagrams

#### Additional information

Standard lock: DOM 311 Front plastic black a = Key remove Contacts: NC = Normally closed, NO = Normally open Standard lock: DOM 311 Contacts: NC = Normally closed, NO = Normally open a = Key remove