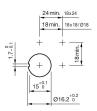

51-396.025D2 - Keylock switch 2 positions rectangular - Actuator



Attention: The preview is based on a sample product. This can differ from your current configuration.

#### Attribute

Design Front dimension Front form IP front protection Mounting cut-out Contacts Contact material Rotary positions Switching action Switching angle Switching current Switching system Switching voltage Terminal Weight Switching rating

Function Keylock switch

raised 24 mm x 18 mm rectangular IP65 Ø 16 mm 2 NC / 2 NO Gold 2 Rest - Maintained (a) 90° right 5 A Snap-action switching element 250 V Soldering terminal 0.016 kg 250 V @ 5 A





# EAO – Your Expert Partner for Human Machine Interfaces

## 51-396.025D2 - Keylock switch 2 positions rectangular - Actuator

### Dimensions



### **Mounting cut-outs**



### Wiring diagrams



#### Additional information

Standard lock: DOM 311 Front plastic black a = Key remove Contacts: NC = Normally closed, NO = Normally open Standard lock: DOM 311 Contacts: NC = Normally closed, NO = Normally open a = Key remove



Stand: 03.01.2021