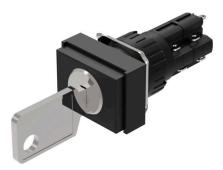

## 51-396.025D2 - Keylock switch 2 positions rectangular - Actuator

## 51-396.025D2 - Keylock switch 2 positions rectangular - Actuator

Attention: The preview is based on a sample product. This can differ from your current configuration.

Function Keylock switch

raised 24 mm x 18 mm rectangular IP65 Ø 16 mm 2 NC / 2 NO Gold 2 Rest - Maintained (a) 90° right 5 A Snap-action switching element 250 V Soldering terminal 0.016 kg 250 V @ 5 A