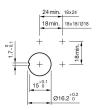

ositions round - Actuator

# 51-235.025D2 - Keylock switch 2 positions round - Actuator



Attention: The preview is based on a sample product. This can differ from your current configuration.

#### Attribute

Design Front dimension Front form IP front protection Mounting cut-out Contacts Contact material Rotary positions Switching action Switching angle Switching current Switching system Switching voltage Terminal Weight Switching rating

Function Keylock switch

raised Ø 18 mm round IP65 Ø 16 mm 1 NC / 1 NO Gold 2 Rest (a) - Maintained 90° right 5 A Snap-action switching element 250 V Soldering terminal 0.026 kg 250 V @ 5 A

eao

# EAO – Your Expert Partner for Human Machine Interfaces

# 51-235.025D2 - Keylock switch 2 positions round - Actuator

### Dimensions



## Mounting cut-outs



## Wiring diagrams



#### **Additional information**

Standard lock: DOM 311 Front plastic black a = Key remove Contacts: NC = Normally closed, NO = Normally open Standard lock: DOM 311 Contacts: NC = Normally closed, NO = Normally open a = Key remove



Stand: 04.01.2021