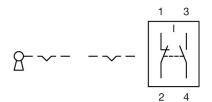

## Wiring diagrams

#### **Additional information**

Standard lock: DOM 311 Front plastic black a = Key remove Contacts: NC = Normally closed, NO = Normally open Standard lock: DOM 311 Contacts: NC = Normally closed, NO = Normally open a = Key remove