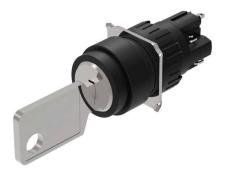

# 51-235.025D2 - Keylock switch 2 positions round - Actuator

# 51-235.025D2 - Keylock switch 2 positions round - Actuator

Attention: The preview is based on a sample product. This can differ from your current configuration.

Function Keylock switch

raised Ø 18 mm round IP65 Ø 16 mm 1 NC / 1 NO Gold 2 Rest (a) - Maintained 90° right 5 A Snap-action switching element 250 V Soldering terminal 0.026 kg 250 V @ 5 A

eao