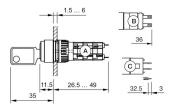

5D2 - Keylock switch 2 positions round - Actuator

# 51-235.025D2 - Keylock switch 2 positions round - Actuator



Attention: The preview is based on a sample product. This can differ from your current configuration.

#### Attribute

Design Front dimension Front form IP front protection Mounting cut-out Contacts Contact material Rotary positions Switching action Switching angle Switching current Switching system Switching voltage Terminal Weight Switching rating

Function Keylock switch

raised Ø 18 mm round IP65 Ø 16 mm 1 NC / 1 NO Gold 2 Rest (a) - Maintained 90° right 5 A Snap-action switching element 250 V Soldering terminal 0.026 kg 250 V @ 5 A

eao

# EAO – Your Expert Partner for Human Machine Interfaces

# 51-235.025D2 - Keylock switch 2 positions round - Actuator

### Dimensions



## Mounting cut-outs



## Wiring diagrams



#### **Additional information**

Standard lock: DOM 311 Front plastic black a = Key remove Contacts: NC = Normally closed, NO = Normally open Standard lock: DOM 311 Contacts: NC = Normally closed, NO = Normally open a = Key remove



Stand: 04.01.2021