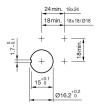

tions square - Actuator



Attention: The preview is based on a sample product. This can differ from your current configuration.

#### **Attribute**

Design raised
Front dimension 18 mm x 18 mm
Front form square
IP front protection IP65
Mounting cut-out Ø 16 mm
Contacts 1 NC / 1 NO
Contact material Gold
Rotary positions 2

Switching action Rest (a) - Maintained (a) Switching angle 90° right

Switching current 5 A

Switching system Snap-action switching element

Switching voltage 250 V

Terminal Soldering terminal Weight 0.026 kg
Switching rating 250 V @ 5 A

## **Function**

Keylock switch

eao 🔳

Stand: 02.01.2021

# EAO – Your Expert Partner for **Human Machine Interfaces**

## 51-155.025D2 - Keylock switch 2 positions square - Actuator

#### **Dimensions**



### **Mounting cut-outs**



### Wiring diagrams

#### **Additional information**

Standard lock: DOM 311 Front plastic black a = Key remove

Contacts: NC = Normally closed, NO = Normally open

Standard lock: DOM 311

Contacts: NC = Normally closed, NO = Normally open

a = Key remove

eao 🔳

Stand: 02.01.2021