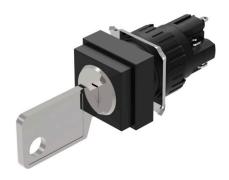

## 51-155.025D2 - Keylock switch 2 positions square - Actuator

## 51-155.025D2 - Keylock switch 2 positions square - Actuator

Attention: The preview is based on a sample product. This can differ from your current configuration.

#### **Attribute**

Design raised
Front dimension 18 mm x 18 mm
Front form square
IP front protection IP65
Mounting cut-out Ø 16 mm
Contacts 1 NC / 1 NO
Contact material Gold
Rotary positions 2

Switching action Rest (a) - Maintained (a) Switching angle 90° right

#### **Additional information**

Standard lock: DOM 311 Front plastic black a = Key remove

Contacts: NC = Normally closed, NO = Normally open

Standard lock: DOM 311

Contacts: NC = Normally closed, NO = Normally open