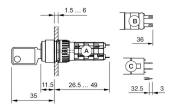

025D2 - Keylock switch 2 positions square - Actuator



Attention: The preview is based on a sample product. This can differ from your current configuration.

#### **Attribute**

Design raised
Front dimension 18 mm x 18 mm
Front form square
IP front protection IP65
Mounting cut-out Ø 16 mm
Contacts 1 NC / 1 NO
Contact material Gold
Rotary positions 2

Switching action Rest (a) - Maintained (a) Switching angle 90° right

Switching current 5 A

Switching system Snap-action switching element

Switching voltage 250 V

Terminal Soldering terminal Weight 0.026 kg
Switching rating 250 V @ 5 A

## **Function**

Keylock switch

eao 🔳

Stand: 02.01.2021

# EAO – Your Expert Partner for **Human Machine Interfaces**

## 51-155.025D2 - Keylock switch 2 positions square - Actuator

#### **Dimensions**



### **Mounting cut-outs**



### Wiring diagrams

#### **Additional information**

Standard lock: DOM 311 Front plastic black a = Key remove

Contacts: NC = Normally closed, NO = Normally open

Standard lock: DOM 311

Contacts: NC = Normally closed, NO = Normally open

a = Key remove

eao 🔳

Stand: 02.01.2021