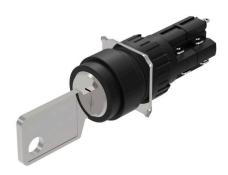

## 51-142.025D2 - Keylock switch 2 positions round - Actuator

## 51-142.025D2 - Keylock switch 2 positions round - Actuator

Attention: The preview is based on a sample product. This can differ from your current configuration.

#### **Attribute**

Design raised
Front dimension Ø 18 mm
Front form round
IP front protection IP65
Mounting cut-out Ø 16 mm
Contacts 2 NC / 2 NO
Contact material Gold
Rotary positions 2

Switching action Rest (a) - Momentary

### **Additional information**

Standard lock: DOM 311 Front plastic black a = Key remove

Contacts: NC = Normally closed, NO = Normally open

Standard lock: DOM 311

Contacts: NC = Normally closed, NO = Normally open