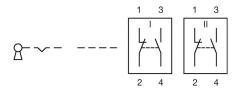

#### Wiring diagrams

### **Additional information**

Standard lock: DOM 311 Front plastic black a = Key remove

Contacts: NC = Normally closed, NO = Normally open

Standard lock: DOM 311

Contacts: NC = Normally closed, NO = Normally open

a = Key remove

eao 🔳

Stand: 03.01.2021