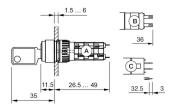

tuator

## 51-142.025D2 - Keylock switch 2 positions round - Actuator



Attention: The preview is based on a sample product. This can differ from your current configuration.

#### **Attribute**

Design raised
Front dimension Ø 18 mm
Front form round
IP front protection IP65
Mounting cut-out Ø 16 mm
Contacts 2 NC / 2 NO
Contact material Gold
Rotary positions 2

Switching action Rest (a) - Momentary

Switching angle 42° right Switching current 5 A

Switching system Snap-action switching element

Switching voltage 250 V

Terminal Soldering terminal Weight 0.026 kg
Switching rating 250 V @ 5 A

## Function

Keylock switch

eao 🔳

Stand: 03.01.2021

# EAO – Your Expert Partner for **Human Machine Interfaces**

## 51-142.025D2 - Keylock switch 2 positions round - Actuator

#### **Dimensions**



### **Mounting cut-outs**



#### Wiring diagrams



### **Additional information**

Standard lock: DOM 311 Front plastic black a = Key remove

Contacts: NC = Normally closed, NO = Normally open

Standard lock: DOM 311

Contacts: NC = Normally closed, NO = Normally open

a = Key remove

eao 🔳

Stand: 03.01.2021