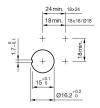

lock switch 2 positions round - Actuator



Attention: The preview is based on a sample product. This can differ from your current configuration.

#### **Attribute**

Design raised
Front dimension Ø 18 mm
Front form round
IP front protection IP65
Mounting cut-out Ø 16 mm
Contacts 2 NC / 2 NO
Contact material Gold
Rotary positions 2

Switching action Rest (a) - Momentary

Switching angle 42° right Switching current 5 A

Switching system Snap-action switching element

Switching voltage 250 V

Terminal Soldering terminal Weight 0.026 kg
Switching rating 250 V @ 5 A

## Function

Keylock switch

eao 🔳

Stand: 03.01.2021

# EAO – Your Expert Partner for **Human Machine Interfaces**

## 51-142.025D2 - Keylock switch 2 positions round - Actuator

#### **Dimensions**



### **Mounting cut-outs**



#### Wiring diagrams



### **Additional information**

Standard lock: DOM 311 Front plastic black a = Key remove

Contacts: NC = Normally closed, NO = Normally open

Standard lock: DOM 311

Contacts: NC = Normally closed, NO = Normally open

a = Key remove

eao 🔳

Stand: 03.01.2021