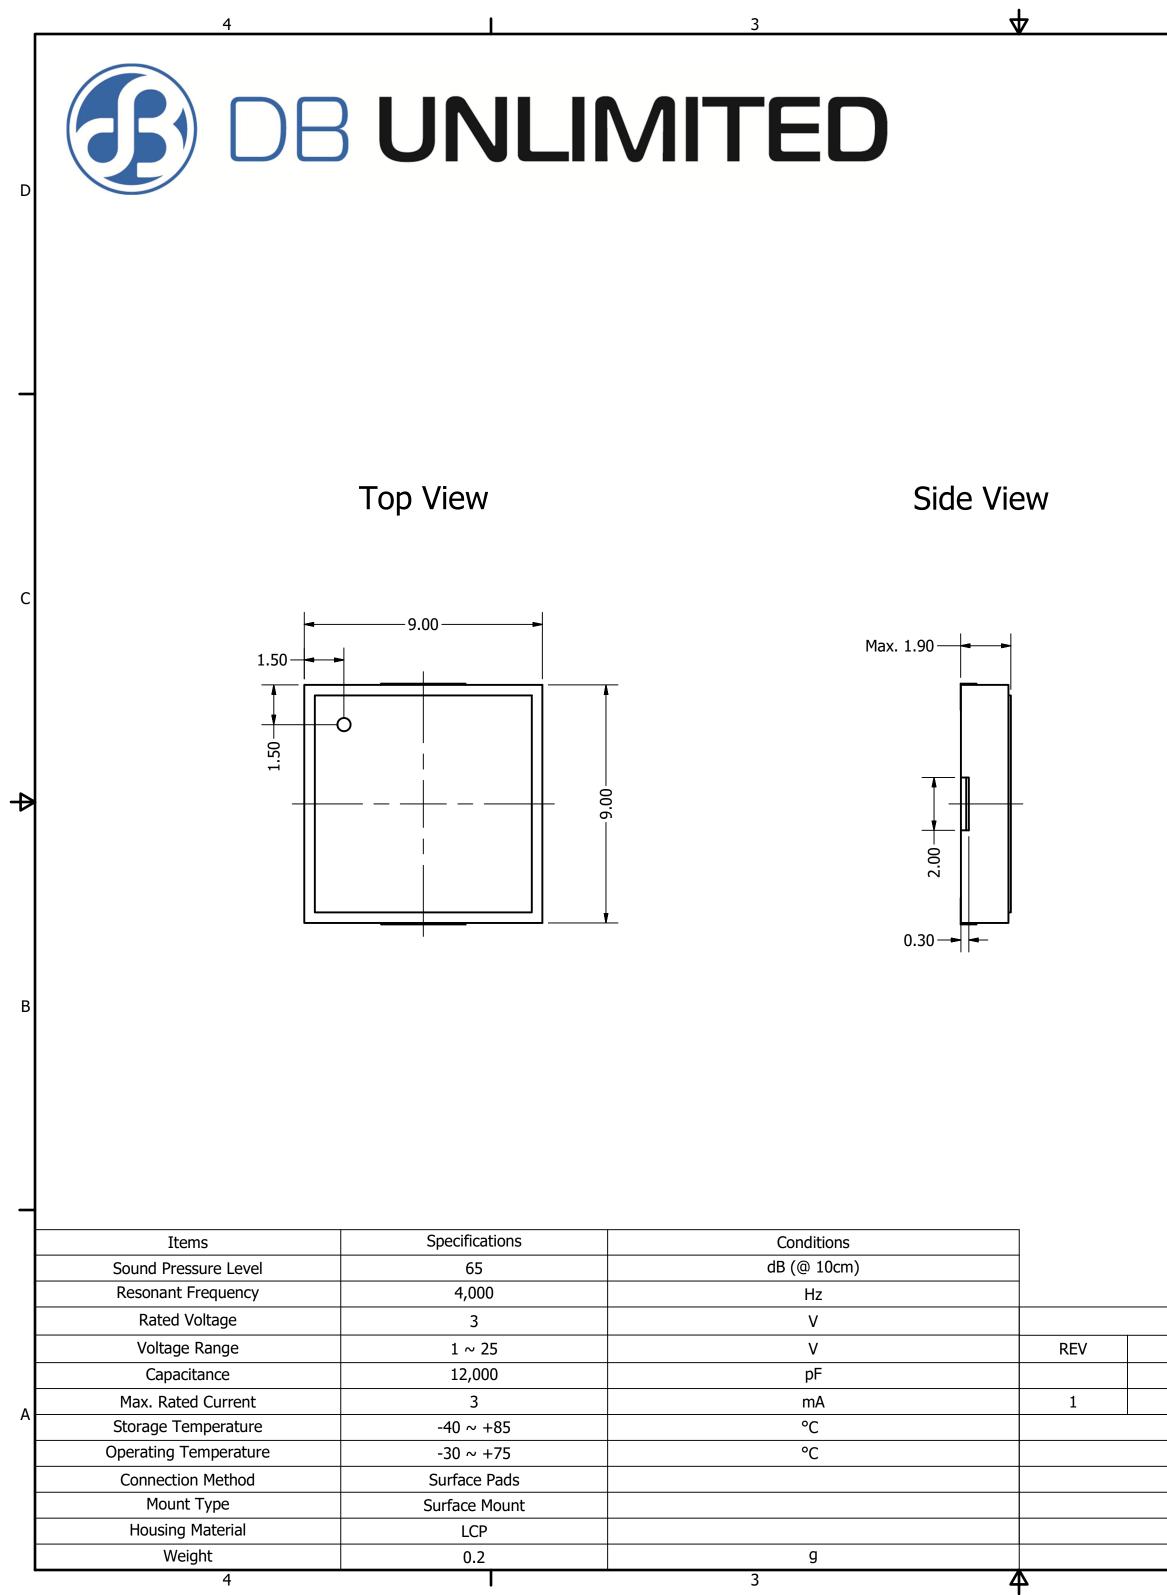

┢

В

2

| DESCRIPTION<br>Released from Engineering<br>Updated to new template | DATE<br>3/31/2014 | APPROVED<br>J.S. |
|---------------------------------------------------------------------|-------------------|------------------|
|                                                                     |                   | J.S.             |
| Updated to new template                                             | 12/10/2010        |                  |
|                                                                     | 12/19/2016        | J.S.             |
| NOTES                                                               |                   |                  |
| 1) All dimensions are in mm unless oth                              | nerwise noted     |                  |
| 2) All tolerances are $\pm$ 0.5 mm unless of                        | therwise noted    |                  |
| 3) All parts meet RoHS                                              |                   |                  |
| 4) Subject to change or redrawn wit                                 | hout notice       |                  |