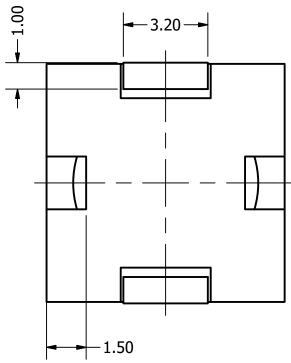

| Part Number:                                                       | DRAWN                        | 12/10/2016 |
|--------------------------------------------------------------------|------------------------------|------------|
|                                                                    | CJ                           | 12/19/2016 |
| TP094003-1                                                         | CHECKED                      |            |
|                                                                    | P.D.                         | 12/19/2016 |
| Description:                                                       | APPROVED                     |            |
| Piezo Transducer                                                   | J.S.                         | 12/19/2016 |
| This document contains data proprietary to DB Unlimited. Any use   | e or reproduction, in any fo |            |
| permission of DB Unlimited is prohibited. All terms and conditions |                              |            |
|                                                                    |                              |            |
|                                                                    |                              |            |
|                                                                    |                              |            |
|                                                                    |                              |            |
|                                                                    |                              |            |
|                                                                    |                              |            |
|                                                                    |                              |            |
|                                                                    |                              |            |
| Rottom View                                                        |                              |            |
| Bottom View                                                        |                              |            |
|                                                                    |                              |            |
| Bottom View                                                        |                              |            |