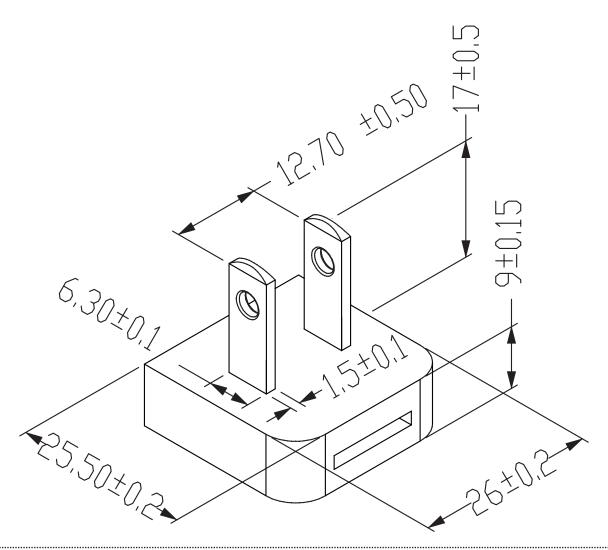

**date** 12/21/2015

page 1 of 2

MODEL: SMI-US-1 | DESCRIPTION: NORTH AMERICA BLADE

## **FEATURES**

- level VI efficiency
- North America interchangeable blade
- compatible with SMI6 series





## **MECHANICAL DRAWING**

units: mm



## **REVISION HISTORY**

| rev. | description     | date       |
|------|-----------------|------------|
| 1.0  | initial release | 12/21/2015 |

The revision history provided is for informational purposes only and is believed to be accurate.



**Headquarters** 20050 SW 112th Ave. Tualatin, OR 97062 **800.275.4899** 

Fax 503.612.2383 **cui**.com techsupport@cui.com

CUI offers a one (1) year limited warranty. Complete warranty information is listed on our website.

CUI reserves the right to make changes to the product at any time without notice. Information provided by CUI is believed to be accurate and reliable. However, no responsibility is assumed by CUI for its use, nor for any infringements of patents or other rights of third parties which may result from its use.