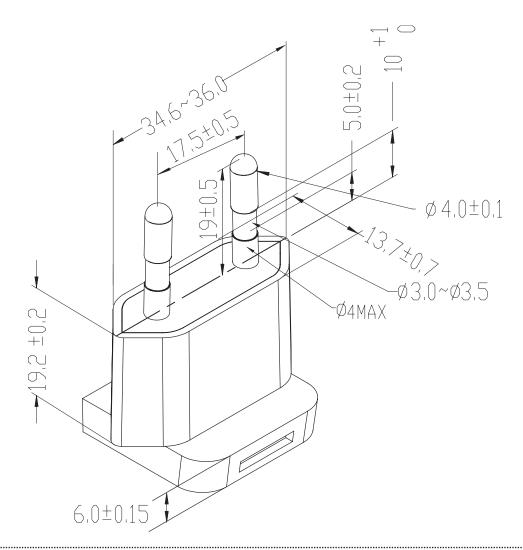

## **MECHANICAL DRAWING**

units: mm

CUI Inc | MODEL: SMI-EU-1 | DESCRIPTION: EUROPE BLADE date 12/21/2015 | page 2 of 2