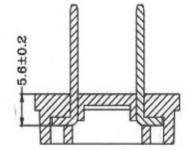

## **MECHANICAL DRAWING**

units: mm tolerance: 0~6.0: ±0.10 mm 6~30: ±0.25 mm 30~120.00: ±0.30 mm unless otherwise noted

.....

.....