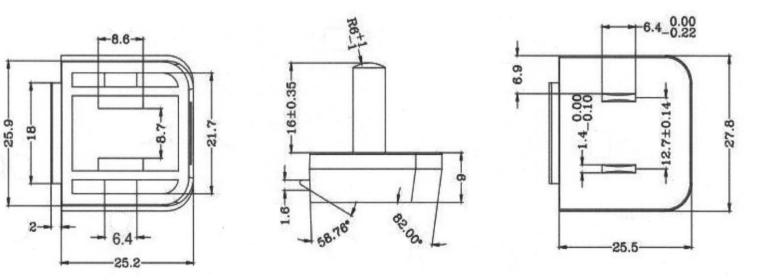

## **MECHANICAL DRAWING**

units: mm tolerance: 0~6.0: ±0.10 mm 6~30: ±0.25 mm 30~120.00: ±0.30 mm unless otherwise noted

.....

.....