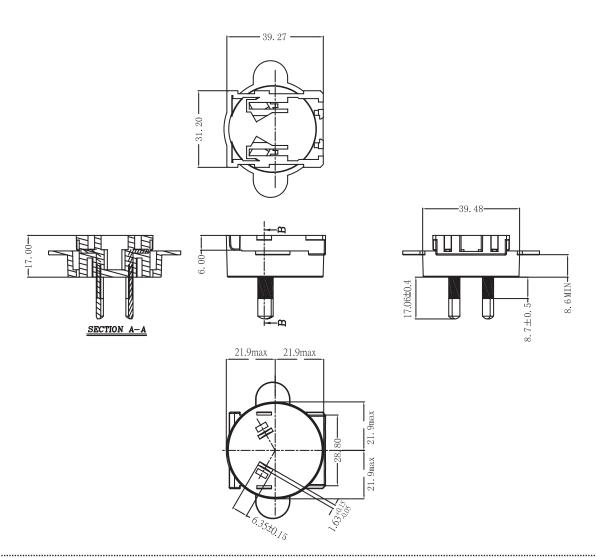

**date** 11/20/2015

page 1 of 2

## MODEL: SMI-AU-2 | DESCRIPTION: AUSTRALIA BLADE

## **FEATURES**

- level VI efficiency accessory
- Australia interchangeable blade
- compatible with SMI18, SMI24, & SMI36 series





## **MECHANICAL DRAWING**

units: mm



## **REVISION HISTORY**

| rev. | description     | date       |
|------|-----------------|------------|
| 1.0  | initial release | 11/20/2015 |

The revision history provided is for informational purposes only and is believed to be accurate.



**Headquarters** 20050 SW 112th Ave. Tualatin, OR 97062 **800.275.4899** 

Fax 503.612.2383 **cui**.com techsupport@cui.com

CUI offers a one (1) year limited warranty. Complete warranty information is listed on our website.

CUI reserves the right to make changes to the product at any time without notice. Information provided by CUI is believed to be accurate and reliable. However, no responsibility is assumed by CUI for its use, nor for any infringements of patents or other rights of third parties which may result from its use.