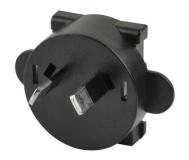

## MODEL: SMI-AU-2 | DESCRIPTION: AUSTRALIA BLADE

## **FEATURES**

- level VI efficiency accessory
- Australia interchangeable blade
- compatible with SMI18, SMI24, & SMI36 series