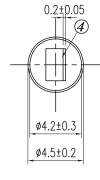

## **MECHANICAL DRAWING**

units: mm

tolerance: ±0.02 mm (unless otherwise noted)

|   | DESCRIPTION    | MATERIAL           | PLATING |
|---|----------------|--------------------|---------|
| 1 | insulator      | PBT                |         |
| 2 | sleeve         | brass              | nickel  |
| 3 | center contact | phosphor<br>bronze | nickel  |
| 4 | spacer         | POM                |         |