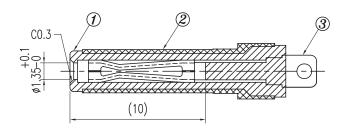

## **MECHANICAL DRAWING**

units: mm

tolerance: ±0.02 mm (unless otherwise noted)

|   | DESCRIPTION    | MATERIAL           | PLATING |
|---|----------------|--------------------|---------|
| 1 | insulator      | PBT                |         |
| 2 | sleeve         | brass              | nickel  |
| 3 | center contact | phosphor<br>bronze | nickel  |
| 4 | spacer         | POM                |         |