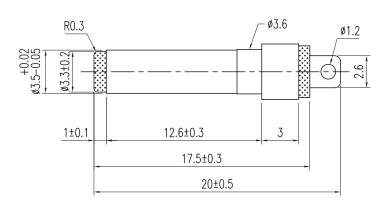

## **MECHANICAL DRAWING**

units: mm

tolerance: ±0.02 mm (unless otherwise noted)

|   | DESCRIPTION    | MATERIAL           | PLATING |
|---|----------------|--------------------|---------|
| 1 | insulator      | PBT                |         |
| 2 | sleeve         | brass              | nickel  |
| 3 | center contact | phosphor<br>bronze | nickel  |
| 4 | spacer         | POM                |         |