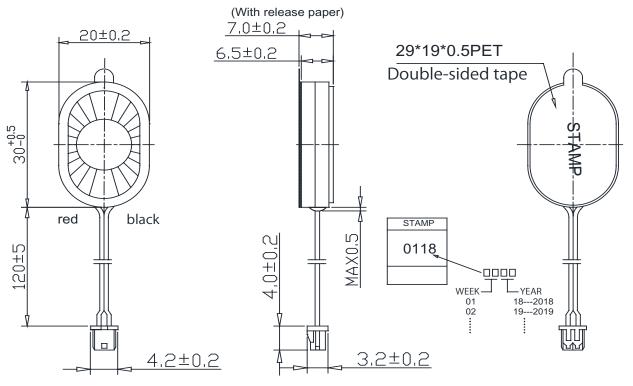

#### **MECHANICAL DRAWING**

units: mm tolerance: ±0.2 mm

wire: UL1571 30 AWG internal speaker: CMS-30205-158L120-67 connector: Molex 51021-0200 or equivalent; P=1.25

.....

.....