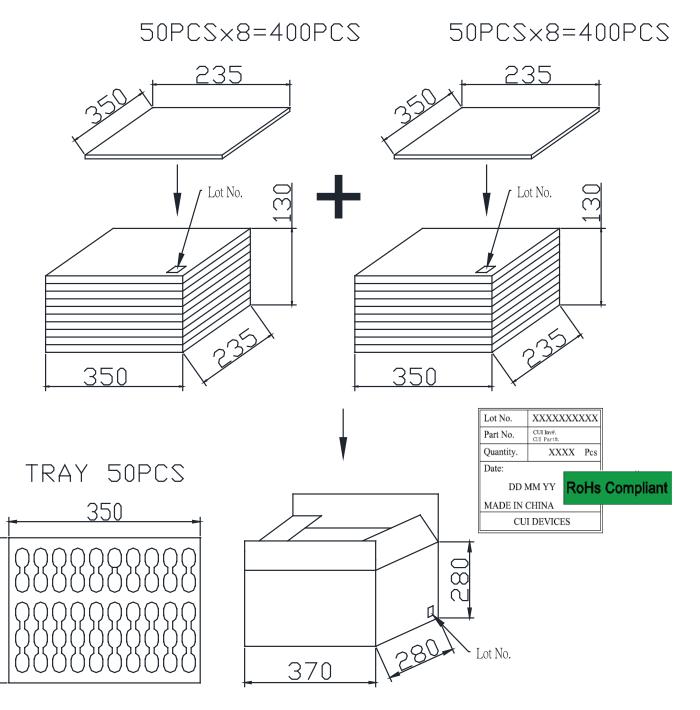

#### PACKAGING

#### units: mm

Tray Size: 350 x 235 x 15 mm Tray QTY: 50 pcs per tray Carton Size: 370 x 280 x 280 mm Carton QTY: 800 pcs per carton

23J