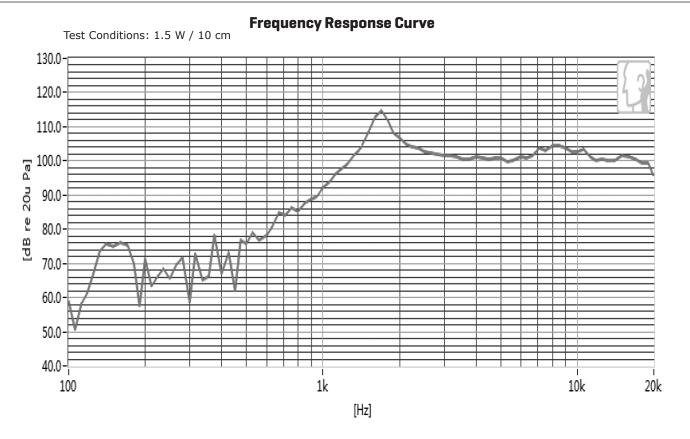

### SPECIFICATIONS

| parameter               | conditions/description                                                               | min     | typ   | max    | units |
|-------------------------|--------------------------------------------------------------------------------------|---------|-------|--------|-------|
| input power             | max power: IEC-60268-5, filter 60 seconds on, 120 seconds off, 10 cycles (room temp) |         | 1.5   | 2.0    | W     |
| impedance               | at 3.0 kHz, 1.0 V                                                                    | 6.8     | 8     | 9.2    | Ω     |
| resonant frequency (Fo) | at 1.0 V                                                                             | 1,360   | 1,700 | 2,040  | Hz    |
| frequency response      |                                                                                      | Fo      |       | 20,000 | Hz    |
| sound pressure level    | at 1.5 W, 10 cm, avg at 3.0, 4.0, 5.0, 6.0 kHz                                       | 97      | 100   | 103    | dB    |
| distortion              | at 2.0 kHz, rated power                                                              |         |       | 10     | %     |
| buzz, rattle, etc.      | must be normal at sine wave, frequency range                                         |         |       | 4.0    | V     |
| polarity                | cone moves forward w/ positive dc current to "+" t                                   | erminal |       |        |       |
| dimensions              | 30.0 x 20.0 x 7.0                                                                    |         |       |        | mm    |
| magnet                  | Nd-Fe-B                                                                              |         |       |        |       |
| enclosure material      | ABS                                                                                  |         |       |        |       |
| cone material           | PEN                                                                                  |         |       |        |       |
| terminal                | wire leads with connector                                                            |         |       |        |       |
| weight                  |                                                                                      |         | 5.5   |        | g     |
| operating temperature   |                                                                                      | -40     |       | 70     | °C    |
| storage temperature     |                                                                                      | -40     |       | 85     | °C    |
| RoHS                    | yes                                                                                  |         |       |        |       |
| IP level                | IP67 (front side)                                                                    |         |       |        |       |

#### **RESPONSE CURVES**

**Total Harmonic Distortion Curve** 

cuidevices.com