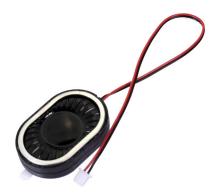

## MODEL: CES-30207-158L120-67 | DESCRIPTION: SPEAKER

#### **FEATURES**

- 8 ohm rated impedance
- 120 mm lead wire
- IP67 rated