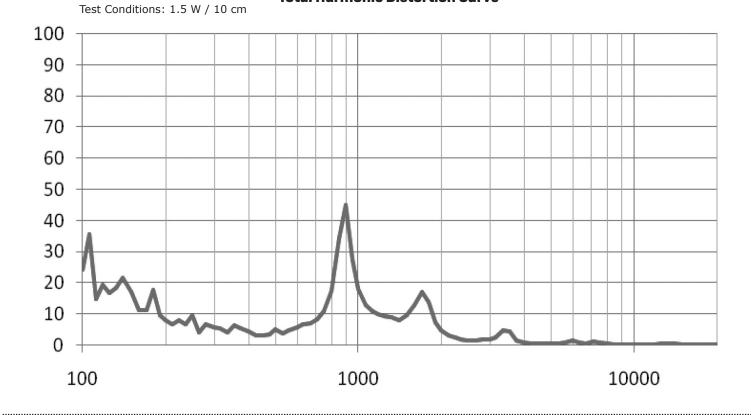

### SPECIFICATIONS

| parameter               | conditions/description                                                               | min     | typ   | max    | units |
|-------------------------|--------------------------------------------------------------------------------------|---------|-------|--------|-------|
| input power             | max power: IEC-60268-5, filter 60 seconds on, 120 seconds off, 10 cycles (room temp) |         | 1.5   | 2.0    | W     |
| impedance               | at 3.0 kHz, 1.0 V                                                                    | 6.8     | 8     | 9.2    | Ω     |
| resonant frequency (Fo) | at 1.0 V                                                                             | 1,360   | 1,700 | 2,040  | Hz    |
| frequency response      |                                                                                      | Fo      |       | 20,000 | Hz    |
| sound pressure level    | at 1.5 W, 10 cm, avg at 3.0, 4.0, 5.0, 6.0 kHz                                       | 97      | 100   | 103    | dB    |
| distortion              | at 2.0 kHz, rated power                                                              |         |       | 10     | %     |
| buzz, rattle, etc.      | must be normal at sine wave, frequency range                                         |         |       | 4.0    | V     |
| polarity                | cone moves forward w/ positive dc current to "+" t                                   | erminal |       |        |       |
| dimensions              | 30.0 x 20.0 x 7.0                                                                    |         |       |        | mm    |
| magnet                  | Nd-Fe-B                                                                              |         |       |        |       |
| enclosure material      | ABS                                                                                  |         |       |        |       |
| cone material           | PEN                                                                                  |         |       |        |       |
| terminal                | wire leads with connector                                                            |         |       |        |       |
| weight                  |                                                                                      |         | 5.5   |        | g     |
| operating temperature   |                                                                                      | -40     |       | 70     | °C    |
| storage temperature     |                                                                                      | -40     |       | 85     | °C    |
| RoHS                    | yes                                                                                  |         |       |        |       |
| IP level                | IP67 (front side)                                                                    |         |       |        |       |

#### **RESPONSE CURVES**

**Total Harmonic Distortion Curve** 

cuidevices.com