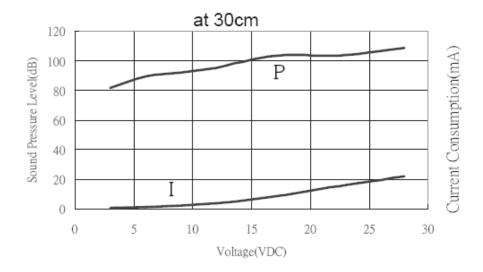

## **PERFORMANCE CURVES**

P: Voltage vs. Sound Pressure Level I: Voltage vs. Current Consumption

Additional Resources: Product Page | 3D Model

CUI Devices | MODEL: CEP-2250 | DESCRIPTION: PIEZO BUZZER INDICATOR date 11/04/2019 | page 3 of 3