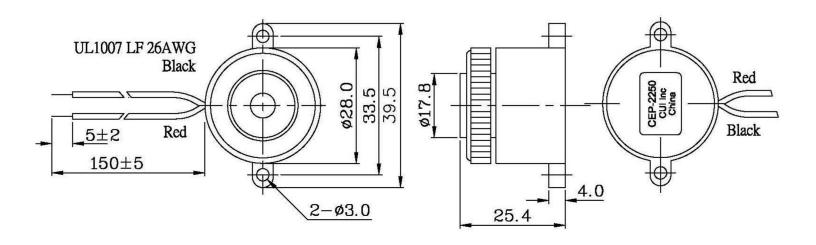

|       |       |       | mm    |
| weight                |                                     |       |       | 9.5   | g     |
| material              | ABS UL94 1/16" HB High Heat (black) |       |       |       |       |
| terminal              | wire leads                          |       |       |       |       |
| operating temperature |                                     | -30   |       | 85    | °C    |
| storage temperature   |                                     | -40   |       | 95    | °C    |
| RoHS                  | yes                                 |       |       |       |       |

Notes: 1. All specifications measured at 5~35°C, humidity at 45~85%, under 86~106kPa pressure, unless otherwise noted.

## **MECHANICAL DRAWING**

units: mm

tolerance: ±0.5 mm



## **PERFORMANCE CURVES**

P: Voltage vs. Sound Pressure Level I: Voltage vs. Current Consumption



Additional Resources: Product Page | 3D Model

CUI Devices | MODEL: CEP-2250 | DESCRIPTION: PIEZO BUZZER INDICATOR date 11/04/2019 | page 3 of 3

### **REVISION HISTORY**

| rev. | description     | date       |
|------|-----------------|------------|
| 1.0  | initial release | 06/03/2005 |
| 1.01 | brand update    | 11/04/2019 |

The revision history provided is for informational purposes only and is believed to be accurate.

## **CUI** DEVICES

CUI Devices offers a one (1) year limited warranty. Complete warranty information is listed on our website.

CUI Devices reserves the right to make changes to the product at any time without notice. Information provided by CUI Devices is believed