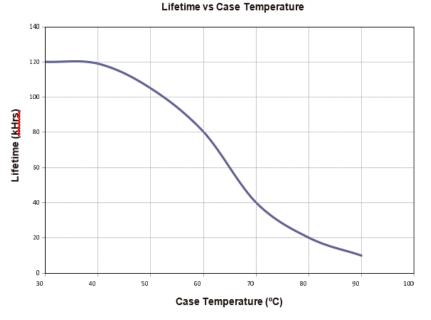

1, EN61347-2-13                  |
| FCC, 47CFR Part 15 | ANSI C63.4:2009 Class B (Consumer Limit) |
| EN61000-3-2        | Harmonic Current Emissions Class C       |

Disclaimer:

Autec Power Systems' (Autec) LED Drivers are Hi-Pot tested during the manufacturing process. Autec assumes no responsibility for secondary Hi-Pot testing at customer location or designated production line(s). Should customer require further Hi-Pot testing, at their own production line, following assembly of the LED Driver into the customer's assembled fixture, Autec requests advance notice. This request must be communicated to Autec in a timely manner and is recommended to be requested at time of issuing each purchase order.



100W, 120~277Vac Input, Constant Voltage LED Driver

# Lifetime vs Case Temperature



"J-Box" Model

## Power Derating vs Case Temperature



 Technical Sales / Customer Service:
 +1-818-338-7788
 Email: sales@autec.com

 31328 Via Colinas Suite 102
 Westlake Village, CA 91362 USA
 • www.autec.com

 June 14, 2019
 3 / 5



100W, 120~277Vac Input, Constant Voltage LED Driver

#### Power Factor vs Load



"J-Box" Model

Load





 Technical Sales / Customer Service:
 +1-818-338-7788
 Email: sales@autec.com

 31328 Via Colinas Suite 102
 Westlake Village, CA 91362 USA
 • www.autec.com

 June 14, 2019
 4/5



XXX=Rated Voltage

S=Single Output

Ex.) 012=12V 024=24V

100W, 120~277Vac Input, Constant Voltage LED Driver

Wiring Diagram

"-" = Non Dimmable

100=Output Power(Watts)



"J-Box" Model

\*Specifications are subject to change without notice. Autec is not responsible fo