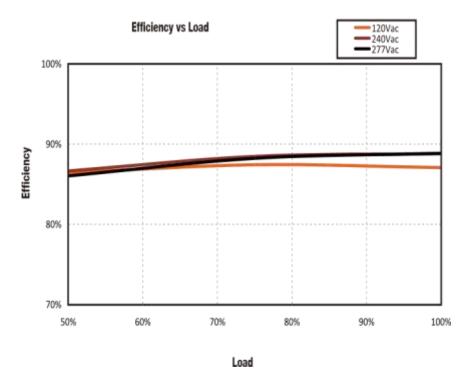

### Application

- Indoor lights
- Model List\*(See part number scheme for model number details)

\*Product images are for illustrative purposes only and may vary from actual design.

| - Wower List (see part number scheme for moder number details) |                        |                 |                   |                        |                        |                                  |               |
|----------------------------------------------------------------|------------------------|-----------------|-------------------|------------------------|------------------------|----------------------------------|---------------|
| Model Number                                                   | Input<br>Voltage Range | Output<br>Power | Output<br>Voltage | Output<br>Current Min. | Output<br>Current Max. | Efficiency                       | Certification |
| LXWV-100S012ST-J20                                             | 120~277Vac             | 96W             | 12V               | 0mA                    | 8000mA                 | TBD                              | UL/cUL        |
| LXWV-100S024ST-J20                                             | 120~277Vac             | 96W             | 24V               | 0mA                    | 4000mA                 | 87%@120V<br>88%@240V<br>88%@277V | UL/cUL        |