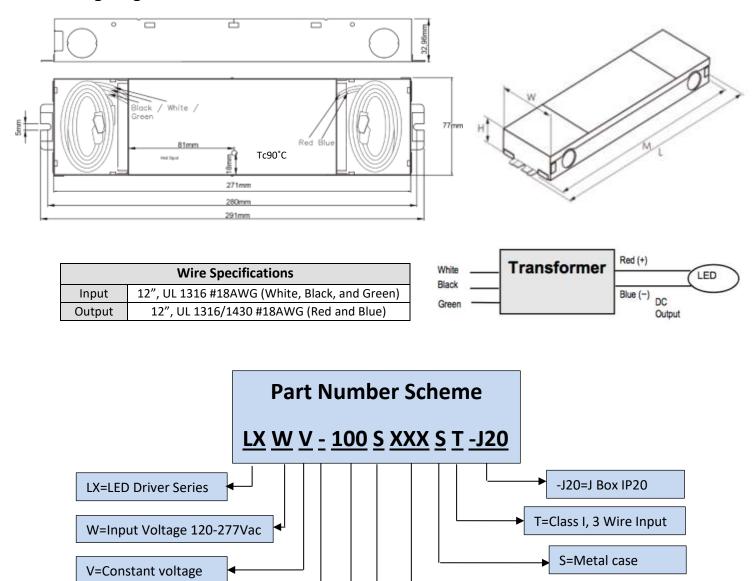

## Technical Data (cont.)

| Protection                  | Over voltage protection: Hiccup mode. Protection will trigger when load voltage exceed<br>specified output voltage and will auto recover after the fault mode is removed. Over<br>current protection: Hiccup mode. Protection will trigger when load current exceed<br>specified output current and will auto recover after the fault mode is removed.<br>Short circuit protection: Hiccup mode. Protection will trigger when short circuit and will<br>auto recover after the fault mode is removed. |  |
|-----------------------------|-------------------------------------------------------------------------------------------------------------------------------------------------------------------------------------------------------------------------------------------------------------------------------------------------------------------------------------------------------------------------------------------------------------------------------------------------------------------------------------------------------|--|
| Operating temperature       | -40 to 60°C                                                                                                                                                                                                                                                                                                                                                                                                                                                                                           |  |
| Storage temperature         | -40 to 85°C                                                                                                                                                                                                                                                                                                                                                                                                                                                                                           |  |
| Humidity                    | 5% to 95%                                                                                                                                                                                                                                                                                                                                                                                                                                                                                             |  |
| MTBF                        | 258,000 hours at 40°C ambient (~70°C case temp)                                                                                                                                                                                                                                                                                                                                                                                                                                                       |  |
| Life rating                 | 80,000 hours at 120Vac input, 100% load and 60°C case temperature                                                                                                                                                                                                                                                                                                                                                                                                                                     |  |
| Maximum case<br>Temperature | 90°C                                                                                                                                                                                                                                                                                                                                                                                                                                                                                                  |  |
| Length (L)                  | 11.46" (291mm)                                                                                                                                                                                                                                                                                                                                                                                                                                                                                        |  |
| Width (W)                   | 3.00" (77mm)                                                                                                                                                                                                                                                                                                                                                                                                                                                                                          |  |
| Height (H)                  | 1.30" (33mm)                                                                                                                                                                                                                                                                                                                                                                                                                                                                                          |  |
| Mounting (M)                | 11.02" (280mm)                                                                                                                                                                                                                                                                                                                                                                                                                                                                                        |  |
| Packing                     | 1.2kg /unit; 15pcs /carton; 540pcs /pallet                                                                                                                                                                                                                                                                                                                                                                                                                                                            |  |

XXX=Rated Voltage

S=Single Output

Ex.) 012=12V 024=24V

100W, 120~277Vac Input, Constant Voltage LED Driver

Wiring Diagram

"-" = Non Dimmable

100=Output Power(Watts)

"J-Box" Model