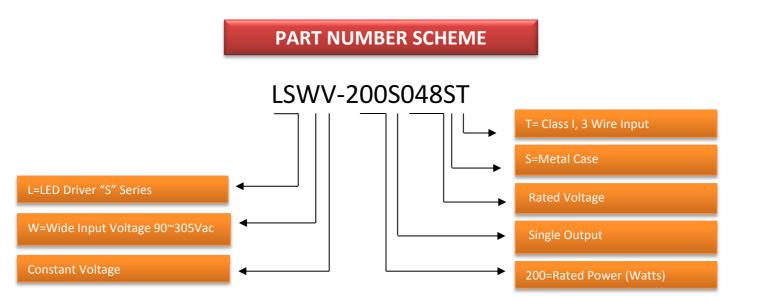

# SPECIFICATIONS

| Model #        | Output      | Output            | PF (3) |        | Ripple & Noise | Efficiency (5) |        |
|----------------|-------------|-------------------|--------|--------|----------------|----------------|--------|
| ινισαει π      | Voltage (2) | Current Range (2) | 110VAC | 277VAC | (4)            | 110VAC         | 220VAC |
| LSWV-200S024ST | 24V         | 0-8.3A            | 0.99   | 0.9    | 0.7V           | 88%            | 89%    |
| LSWV-200S036ST | 36V         | 0-5.5A            | 0.99   | 0.9    | 1V             | 88.5%          | 90%    |
| LSWV-200S042ST | 42V         | 0-4.7A            | 0.99   | 0.9    | 1.2V           | 89%            | 90.5%  |
| LSWV-200S048ST | 48V         | 0-4.2 A           | 0.99   | 0.9    | 1.4V           | 89.5%          | 91.5%  |