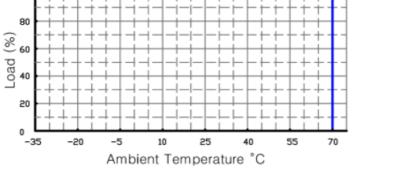

| Turn-on Delay Time            | 1s-2s                                                                                                                                                                                                                                                                 |                                                                                                                                                                                                                                                                                                                                                                                                                                                                                                                                                                                                                                                                                                                                                                                                                                                                                                                                                                                                                                                                                                                                                                                                                                                                                                                                                                                                                                                                                                                                                                                                                                                                                                                                                                                                                                                                                                                                                                                                                                                                                                       |  |  |  |  |
|-------------------------------|-----------------------------------------------------------------------------------------------------------------------------------------------------------------------------------------------------------------------------------------------------------------------|-------------------------------------------------------------------------------------------------------------------------------------------------------------------------------------------------------------------------------------------------------------------------------------------------------------------------------------------------------------------------------------------------------------------------------------------------------------------------------------------------------------------------------------------------------------------------------------------------------------------------------------------------------------------------------------------------------------------------------------------------------------------------------------------------------------------------------------------------------------------------------------------------------------------------------------------------------------------------------------------------------------------------------------------------------------------------------------------------------------------------------------------------------------------------------------------------------------------------------------------------------------------------------------------------------------------------------------------------------------------------------------------------------------------------------------------------------------------------------------------------------------------------------------------------------------------------------------------------------------------------------------------------------------------------------------------------------------------------------------------------------------------------------------------------------------------------------------------------------------------------------------------------------------------------------------------------------------------------------------------------------------------------------------------------------------------------------------------------------|--|--|--|--|
| Line Regulation               | 1%                                                                                                                                                                                                                                                                    |                                                                                                                                                                                                                                                                                                                                                                                                                                                                                                                                                                                                                                                                                                                                                                                                                                                                                                                                                                                                                                                                                                                                                                                                                                                                                                                                                                                                                                                                                                                                                                                                                                                                                                                                                                                                                                                                                                                                                                                                                                                                                                       |  |  |  |  |
| Load Regulation               | 3%                                                                                                                                                                                                                                                                    |                                                                                                                                                                                                                                                                                                                                                                                                                                                                                                                                                                                                                                                                                                                                                                                                                                                                                                                                                                                                                                                                                                                                                                                                                                                                                                                                                                                                                                                                                                                                                                                                                                                                                                                                                                                                                                                                                                                                                                                                                                                                                                       |  |  |  |  |
| Voltage Range                 | 90~305VAC                                                                                                                                                                                                                                                             |                                                                                                                                                                                                                                                                                                                                                                                                                                                                                                                                                                                                                                                                                                                                                                                                                                                                                                                                                                                                                                                                                                                                                                                                                                                                                                                                                                                                                                                                                                                                                                                                                                                                                                                                                                                                                                                                                                                                                                                                                                                                                                       |  |  |  |  |
| Frequency Range               | 47Hz~63Hz                                                                                                                                                                                                                                                             |                                                                                                                                                                                                                                                                                                                                                                                                                                                                                                                                                                                                                                                                                                                                                                                                                                                                                                                                                                                                                                                                                                                                                                                                                                                                                                                                                                                                                                                                                                                                                                                                                                                                                                                                                                                                                                                                                                                                                                                                                                                                                                       |  |  |  |  |
| Efficiency @ 240VAC<br>(2)    | 91.5%                                                                                                                                                                                                                                                                 |                                                                                                                                                                                                                                                                                                                                                                                                                                                                                                                                                                                                                                                                                                                                                                                                                                                                                                                                                                                                                                                                                                                                                                                                                                                                                                                                                                                                                                                                                                                                                                                                                                                                                                                                                                                                                                                                                                                                                                                                                                                                                                       |  |  |  |  |
| Inrush Current                | 65A @230V                                                                                                                                                                                                                                                             |                                                                                                                                                                                                                                                                                                                                                                                                                                                                                                                                                                                                                                                                                                                                                                                                                                                                                                                                                                                                                                                                                                                                                                                                                                                                                                                                                                                                                                                                                                                                                                                                                                                                                                                                                                                                                                                                                                                                                                                                                                                                                                       |  |  |  |  |
| AC Current                    | 2.0A / 110V 1.0A/220V                                                                                                                                                                                                                                                 |                                                                                                                                                                                                                                                                                                                                                                                                                                                                                                                                                                                                                                                                                                                                                                                                                                                                                                                                                                                                                                                                                                                                                                                                                                                                                                                                                                                                                                                                                                                                                                                                                                                                                                                                                                                                                                                                                                                                                                                                                                                                                                       |  |  |  |  |
| Short Circuit                 | Hiccup mode: Recovers automatically after fault condition is removed                                                                                                                                                                                                  |                                                                                                                                                                                                                                                                                                                                                                                                                                                                                                                                                                                                                                                                                                                                                                                                                                                                                                                                                                                                                                                                                                                                                                                                                                                                                                                                                                                                                                                                                                                                                                                                                                                                                                                                                                                                                                                                                                                                                                                                                                                                                                       |  |  |  |  |
| Over Temperature              | 110°C Internal Temperature. Auto Recovery after power supply cools.                                                                                                                                                                                                   |                                                                                                                                                                                                                                                                                                                                                                                                                                                                                                                                                                                                                                                                                                                                                                                                                                                                                                                                                                                                                                                                                                                                                                                                                                                                                                                                                                                                                                                                                                                                                                                                                                                                                                                                                                                                                                                                                                                                                                                                                                                                                                       |  |  |  |  |
| Over Voltage                  | Latch mode, 125% of max voltage. The power supply shall return to normal operation only after recycling AC.                                                                                                                                                           |                                                                                                                                                                                                                                                                                                                                                                                                                                                                                                                                                                                                                                                                                                                                                                                                                                                                                                                                                                                                                                                                                                                                                                                                                                                                                                                                                                                                                                                                                                                                                                                                                                                                                                                                                                                                                                                                                                                                                                                                                                                                                                       |  |  |  |  |
| Temperature Range             | Operational                                                                                                                                                                                                                                                           | -35°C-70°C                                                                                                                                                                                                                                                                                                                                                                                                                                                                                                                                                                                                                                                                                                                                                                                                                                                                                                                                                                                                                                                                                                                                                                                                                                                                                                                                                                                                                                                                                                                                                                                                                                                                                                                                                                                                                                                                                                                                                                                                                                                                                            |  |  |  |  |
|                               | Storage                                                                                                                                                                                                                                                               | -40°-85°C                                                                                                                                                                                                                                                                                                                                                                                                                                                                                                                                                                                                                                                                                                                                                                                                                                                                                                                                                                                                                                                                                                                                                                                                                                                                                                                                                                                                                                                                                                                                                                                                                                                                                                                                                                                                                                                                                                                                                                                                                                                                                             |  |  |  |  |
| Humidity                      | Operational                                                                                                                                                                                                                                                           | 10~100 RH non-condensing                                                                                                                                                                                                                                                                                                                                                                                                                                                                                                                                                                                                                                                                                                                                                                                                                                                                                                                                                                                                                                                                                                                                                                                                                                                                                                                                                                                                                                                                                                                                                                                                                                                                                                                                                                                                                                                                                                                                                                                                                                                                              |  |  |  |  |
|                               | Storage                                                                                                                                                                                                                                                               | 5~100% RH                                                                                                                                                                                                                                                                                                                                                                                                                                                                                                                                                                                                                                                                                                                                                                                                                                                                                                                                                                                                                                                                                                                                                                                                                                                                                                                                                                                                                                                                                                                                                                                                                                                                                                                                                                                                                                                                                                                                                                                                                                                                                             |  |  |  |  |
| Safety Standards              | UL8750, UL935, UL1012, CSA-C22.2 No.107.1 EN61347-1, EN61347-2-13                                                                                                                                                                                                     |                                                                                                                                                                                                                                                                                                                                                                                                                                                                                                                                                                                                                                                                                                                                                                                                                                                                                                                                                                                                                                                                                                                                                                                                                                                                                                                                                                                                                                                                                                                                                                                                                                                                                                                                                                                                                                                                                                                                                                                                                                                                                                       |  |  |  |  |
| EMI Conduction &<br>Radiation | EN55015                                                                                                                                                                                                                                                               |                                                                                                                                                                                                                                                                                                                                                                                                                                                                                                                                                                                                                                                                                                                                                                                                                                                                                                                                                                                                                                                                                                                                                                                                                                                                                                                                                                                                                                                                                                                                                                                                                                                                                                                                                                                                                                                                                                                                                                                                                                                                                                       |  |  |  |  |
| EMS Immunity                  | EN61000-3-2,EN61000-3-3,EN61000-4-2,EN61000-4-3,EN61000-4-4,EN61000-4-5,EN61000-4-6, EN61000-4-8,EN61000-<br>4-11,EN61547                                                                                                                                             |                                                                                                                                                                                                                                                                                                                                                                                                                                                                                                                                                                                                                                                                                                                                                                                                                                                                                                                                                                                                                                                                                                                                                                                                                                                                                                                                                                                                                                                                                                                                                                                                                                                                                                                                                                                                                                                                                                                                                                                                                                                                                                       |  |  |  |  |
| MTBF                          | 345,000 hours                                                                                                                                                                                                                                                         |                                                                                                                                                                                                                                                                                                                                                                                                                                                                                                                                                                                                                                                                                                                                                                                                                                                                                                                                                                                                                                                                                                                                                                                                                                                                                                                                                                                                                                                                                                                                                                                                                                                                                                                                                                                                                                                                                                                                                                                                                                                                                                       |  |  |  |  |
| Life time                     | 63,000 hours                                                                                                                                                                                                                                                          |                                                                                                                                                                                                                                                                                                                                                                                                                                                                                                                                                                                                                                                                                                                                                                                                                                                                                                                                                                                                                                                                                                                                                                                                                                                                                                                                                                                                                                                                                                                                                                                                                                                                                                                                                                                                                                                                                                                                                                                                                                                                                                       |  |  |  |  |
| Weight                        | 900g                                                                                                                                                                                                                                                                  |                                                                                                                                                                                                                                                                                                                                                                                                                                                                                                                                                                                                                                                                                                                                                                                                                                                                                                                                                                                                                                                                                                                                                                                                                                                                                                                                                                                                                                                                                                                                                                                                                                                                                                                                                                                                                                                                                                                                                                                                                                                                                                       |  |  |  |  |
| Dimensions                    | (L*W*H) 7.40*3.07*1.46 inches 188.5*78*37 mm                                                                                                                                                                                                                          |                                                                                                                                                                                                                                                                                                                                                                                                                                                                                                                                                                                                                                                                                                                                                                                                                                                                                                                                                                                                                                                                                                                                                                                                                                                                                                                                                                                                                                                                                                                                                                                                                                                                                                                                                                                                                                                                                                                                                                                                                                                                                                       |  |  |  |  |
|                               | Line Regulation Load Regulation Voltage Range Frequency Range Efficiency @ 240VAC (2) Inrush Current AC Current Short Circuit Over Temperature Over Voltage Temperature Range Kunidity Safety Standards EMI Conduction & Radiation EMS Immunity MTBF Life time Weight | Line RegulationImage of the second secon |  |  |  |  |