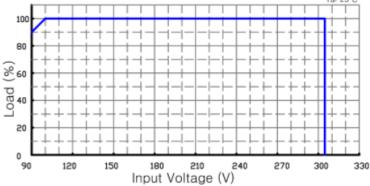

| Turn-on Delay Time            | 1s-2s                                                                                                                                                                                                                                                                 |                                                                                                                                                                                                                                                                                                                                                                                                                                                                                                                                                                                                                                                                                                                                                                                                                                                                                                                                                                                                                                                                                                                                                                                                                                                                                                                                                                                                                                                                                                                                                                                                                                                                                                                                                                                                                                                                                                                                                                                                                                                                                                       |  |  |  |  |
|-------------------------------|-----------------------------------------------------------------------------------------------------------------------------------------------------------------------------------------------------------------------------------------------------------------------|-------------------------------------------------------------------------------------------------------------------------------------------------------------------------------------------------------------------------------------------------------------------------------------------------------------------------------------------------------------------------------------------------------------------------------------------------------------------------------------------------------------------------------------------------------------------------------------------------------------------------------------------------------------------------------------------------------------------------------------------------------------------------------------------------------------------------------------------------------------------------------------------------------------------------------------------------------------------------------------------------------------------------------------------------------------------------------------------------------------------------------------------------------------------------------------------------------------------------------------------------------------------------------------------------------------------------------------------------------------------------------------------------------------------------------------------------------------------------------------------------------------------------------------------------------------------------------------------------------------------------------------------------------------------------------------------------------------------------------------------------------------------------------------------------------------------------------------------------------------------------------------------------------------------------------------------------------------------------------------------------------------------------------------------------------------------------------------------------------|--|--|--|--|
| Line Regulation               | 1%                                                                                                                                                                                                                                                                    |                                                                                                                                                                                                                                                                                                                                                                                                                                                                                                                                                                                                                                                                                                                                                                                                                                                                                                                                                                                                                                                                                                                                                                                                                                                                                                                                                                                                                                                                                                                                                                                                                                                                                                                                                                                                                                                                                                                                                                                                                                                                                                       |  |  |  |  |
| Load Regulation               | 3%                                                                                                                                                                                                                                                                    |                                                                                                                                                                                                                                                                                                                                                                                                                                                                                                                                                                                                                                                                                                                                                                                                                                                                                                                                                                                                                                                                                                                                                                                                                                                                                                                                                                                                                                                                                                                                                                                                                                                                                                                                                                                                                                                                                                                                                                                                                                                                                                       |  |  |  |  |
| Voltage Range                 | 90~305VAC                                                                                                                                                                                                                                                             |                                                                                                                                                                                                                                                                                                                                                                                                                                                                                                                                                                                                                                                                                                                                                                                                                                                                                                                                                                                                                                                                                                                                                                                                                                                                                                                                                                                                                                                                                                                                                                                                                                                                                                                                                                                                                                                                                                                                                                                                                                                                                                       |  |  |  |  |
| Frequency Range               | 47Hz~63Hz                                                                                                                                                                                                                                                             |                                                                                                                                                                                                                                                                                                                                                                                                                                                                                                                                                                                                                                                                                                                                                                                                                                                                                                                                                                                                                                                                                                                                                                                                                                                                                                                                                                                                                                                                                                                                                                                                                                                                                                                                                                                                                                                                                                                                                                                                                                                                                                       |  |  |  |  |
| Efficiency @ 240VAC<br>(2)    | 91.5%                                                                                                                                                                                                                                                                 |                                                                                                                                                                                                                                                                                                                                                                                                                                                                                                                                                                                                                                                                                                                                                                                                                                                                                                                                                                                                                                                                                                                                                                                                                                                                                                                                                                                                                                                                                                                                                                                                                                                                                                                                                                                                                                                                                                                                                                                                                                                                                                       |  |  |  |  |
| Inrush Current                | 65A @230V                                                                                                                                                                                                                                                             |                                                                                                                                                                                                                                                                                                                                                                                                                                                                                                                                                                                                                                                                                                                                                                                                                                                                                                                                                                                                                                                                                                                                                                                                                                                                                                                                                                                                                                                                                                                                                                                                                                                                                                                                                                                                                                                                                                                                                                                                                                                                                                       |  |  |  |  |
| AC Current                    | 2.0A / 110V 1.0A/220V                                                                                                                                                                                                                                                 |                                                                                                                                                                                                                                                                                                                                                                                                                                                                                                                                                                                                                                                                                                                                                                                                                                                                                                                                                                                                                                                                                                                                                                                                                                                                                                                                                                                                                                                                                                                                                                                                                                                                                                                                                                                                                                                                                                                                                                                                                                                                                                       |  |  |  |  |
| Short Circuit                 | Hiccup mode: Recovers automatically after fault condition is removed                                                                                                                                                                                                  |                                                                                                                                                                                                                                                                                                                                                                                                                                                                                                                                                                                                                                                                                                                                                                                                                                                                                                                                                                                                                                                                                                                                                                                                                                                                                                                                                                                                                                                                                                                                                                                                                                                                                                                                                                                                                                                                                                                                                                                                                                                                                                       |  |  |  |  |
| Over Temperature              | 110°C Internal Temperature. Auto Recovery after power supply cools.                                                                                                                                                                                                   |                                                                                                                                                                                                                                                                                                                                                                                                                                                                                                                                                                                                                                                                                                                                                                                                                                                                                                                                                                                                                                                                                                                                                                                                                                                                                                                                                                                                                                                                                                                                                                                                                                                                                                                                                                                                                                                                                                                                                                                                                                                                                                       |  |  |  |  |
| Over Voltage                  | Latch mode, 125% of max voltage. The power supply shall return to normal operation only after recycling AC.                                                                                                                                                           |                                                                                                                                                                                                                                                                                                                                                                                                                                                                                                                                                                                                                                                                                                                                                                                                                                                                                                                                                                                                                                                                                                                                                                                                                                                                                                                                                                                                                                                                                                                                                                                                                                                                                                                                                                                                                                                                                                                                                                                                                                                                                                       |  |  |  |  |
| Temperature Range             | Operational                                                                                                                                                                                                                                                           | -35°C-70°C                                                                                                                                                                                                                                                                                                                                                                                                                                                                                                                                                                                                                                                                                                                                                                                                                                                                                                                                                                                                                                                                                                                                                                                                                                                                                                                                                                                                                                                                                                                                                                                                                                                                                                                                                                                                                                                                                                                                                                                                                                                                                            |  |  |  |  |
|                               | Storage                                                                                                                                                                                                                                                               | -40°-85°C                                                                                                                                                                                                                                                                                                                                                                                                                                                                                                                                                                                                                                                                                                                                                                                                                                                                                                                                                                                                                                                                                                                                                                                                                                                                                                                                                                                                                                                                                                                                                                                                                                                                                                                                                                                                                                                                                                                                                                                                                                                                                             |  |  |  |  |
| Humidity                      | Operational                                                                                                                                                                                                                                                           | 10~100 RH non-condensing                                                                                                                                                                                                                                                                                                                                                                                                                                                                                                                                                                                                                                                                                                                                                                                                                                                                                                                                                                                                                                                                                                                                                                                                                                                                                                                                                                                                                                                                                                                                                                                                                                                                                                                                                                                                                                                                                                                                                                                                                                                                              |  |  |  |  |
|                               | Storage                                                                                                                                                                                                                                                               | 5~100% RH                                                                                                                                                                                                                                                                                                                                                                                                                                                                                                                                                                                                                                                                                                                                                                                                                                                                                                                                                                                                                                                                                                                                                                                                                                                                                                                                                                                                                                                                                                                                                                                                                                                                                                                                                                                                                                                                                                                                                                                                                                                                                             |  |  |  |  |
| Safety Standards              | UL8750, UL935, UL1012, CSA-C22.2 No.107.1 EN61347-1, EN61347-2-13                                                                                                                                                                                                     |                                                                                                                                                                                                                                                                                                                                                                                                                                                                                                                                                                                                                                                                                                                                                                                                                                                                                                                                                                                                                                                                                                                                                                                                                                                                                                                                                                                                                                                                                                                                                                                                                                                                                                                                                                                                                                                                                                                                                                                                                                                                                                       |  |  |  |  |
| EMI Conduction &<br>Radiation | EN55015                                                                                                                                                                                                                                                               |                                                                                                                                                                                                                                                                                                                                                                                                                                                                                                                                                                                                                                                                                                                                                                                                                                                                                                                                                                                                                                                                                                                                                                                                                                                                                                                                                                                                                                                                                                                                                                                                                                                                                                                                                                                                                                                                                                                                                                                                                                                                                                       |  |  |  |  |
| EMS Immunity                  | EN61000-3-2,EN61000-3-3,EN61000-4-2,EN61000-4-3,EN61000-4-4,EN61000-4-5,EN61000-4-6, EN61000-4-8,EN61000-<br>4-11,EN61547                                                                                                                                             |                                                                                                                                                                                                                                                                                                                                                                                                                                                                                                                                                                                                                                                                                                                                                                                                                                                                                                                                                                                                                                                                                                                                                                                                                                                                                                                                                                                                                                                                                                                                                                                                                                                                                                                                                                                                                                                                                                                                                                                                                                                                                                       |  |  |  |  |
| MTBF                          | 345,000 hours                                                                                                                                                                                                                                                         |                                                                                                                                                                                                                                                                                                                                                                                                                                                                                                                                                                                                                                                                                                                                                                                                                                                                                                                                                                                                                                                                                                                                                                                                                                                                                                                                                                                                                                                                                                                                                                                                                                                                                                                                                                                                                                                                                                                                                                                                                                                                                                       |  |  |  |  |
| Life time                     | 63,000 hours                                                                                                                                                                                                                                                          |                                                                                                                                                                                                                                                                                                                                                                                                                                                                                                                                                                                                                                                                                                                                                                                                                                                                                                                                                                                                                                                                                                                                                                                                                                                                                                                                                                                                                                                                                                                                                                                                                                                                                                                                                                                                                                                                                                                                                                                                                                                                                                       |  |  |  |  |
| Weight                        | 900g                                                                                                                                                                                                                                                                  |                                                                                                                                                                                                                                                                                                                                                                                                                                                                                                                                                                                                                                                                                                                                                                                                                                                                                                                                                                                                                                                                                                                                                                                                                                                                                                                                                                                                                                                                                                                                                                                                                                                                                                                                                                                                                                                                                                                                                                                                                                                                                                       |  |  |  |  |
| Dimensions                    | (L*W*H) 7.40*3.07*1.46 inches 188.5*78*37 mm                                                                                                                                                                                                                          |                                                                                                                                                                                                                                                                                                                                                                                                                                                                                                                                                                                                                                                                                                                                                                                                                                                                                                                                                                                                                                                                                                                                                                                                                                                                                                                                                                                                                                                                                                                                                                                                                                                                                                                                                                                                                                                                                                                                                                                                                                                                                                       |  |  |  |  |
|                               | Line Regulation Load Regulation Voltage Range Frequency Range Efficiency @ 240VAC (2) Inrush Current AC Current Short Circuit Over Temperature Over Voltage Temperature Range Kunidity Safety Standards EMI Conduction & Radiation EMS Immunity MTBF Life time Weight | Line RegulationImage of the second secon |  |  |  |  |