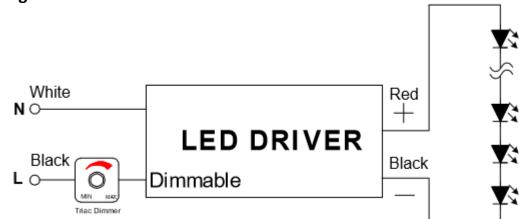

### Features

- Power rating: 15-23W
- Input Voltage: 120-277Vac
- Constant current design
- Output Current (420mA-700mA)
- Max. 45V output
- Triac Dimming, leading or trailing phase control
- Efficiency up to 80%
- Isolated output for lamp safety
- SCP and OCP
- Tc = 90°C
- UL Class P / Class 2 Output
- SELV Output
- 3-year warranty