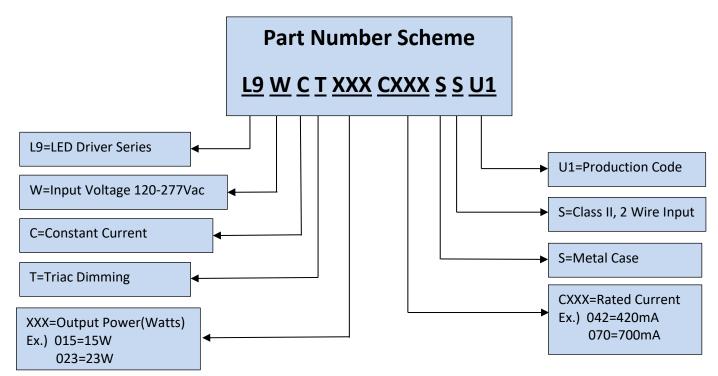

### Application

• High Brightness Light-Emitting Diode Products

Model List\*(See part number scheme for model number details)

\*Product images are for illustrative purposes only and may vary from actual design.

| Model Number       | Input<br>Voltage<br>Range | Output<br>Power | Power<br>Factor | Output<br>Voltage | Output<br>Current<br>Min. | Output<br>Current<br>Max. | Efficiency | Certification |
|--------------------|---------------------------|-----------------|-----------------|-------------------|---------------------------|---------------------------|------------|---------------|
| L9WCT015-C042-SS1U | 120-277Vac                | 15W             | >0.9            | 30-40V            | 420mA                     | 420mA                     | >80%       | CE/UL/cUL     |
| L9WCT018-C050-SS1U | 120-277Vac                | 18W             | >0.9            | 30-40V            | 500mA                     | 500mA                     | >80%       | CE/UL/cUL     |
| L9WCT023-C070-SS1U | 120-277Vac                | 23W             | >0.9            | 25-32V            | 700mA                     | 700mA                     | >80%       | CE/UL/cUL     |