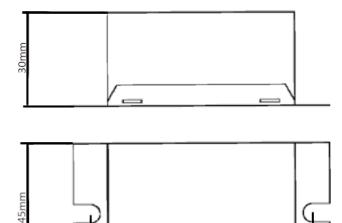

## Mechanical Diagram

60mm

71mm

| Dimensions |      |  |  |  |
|------------|------|--|--|--|
| Length     | 60mm |  |  |  |
| Width      | 54mm |  |  |  |
| Height     | 30mm |  |  |  |
| Mounting   | 71mm |  |  |  |