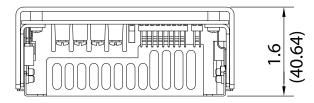

## **Installation Instructions and Notes**

- . Place the cover over the NLP250 as shown.
- 2. Align the cover to the U-bracket countersink holes.
- 3. Secure four (4) countersink screws provided with in kit as shown.
- 4. Overall dimensions: 7" (177.8 mm) x 4" (101.6 mm) x 1.6" (40.64 mm).
- When using this enclosure, ensure that relevant safety standards (e.g., EN60950) are complied with, in respect to creepage and clearance distances, and distances through insulation.
- 6. All dimensions are in inches (mm)