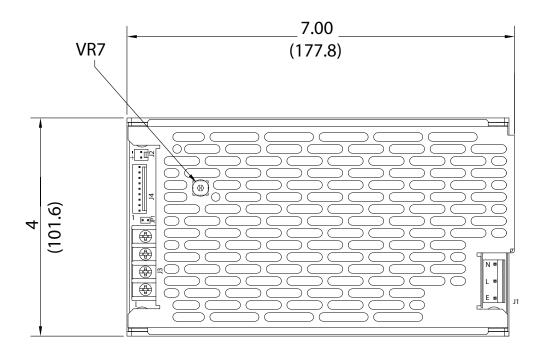

## **Installation Instructions and Notes**

- . Place the cover over the NLP250 as shown.
- 2. Align the cover to the U-bracket countersink holes.
- 3. Secure four (4) countersink screws provided with in kit as shown.
- 4. Overall dimensions: 7" (177.8 mm) x 4" (101.6 mm) x 1.6" (40.64 mm).
- When using this enclosure, ensure that relevant safety standards (e.g., EN60950) are complied with, in respect to creepage and clearance distances, and distances through insulation.
- 6. All dimensions are in inches (mm)