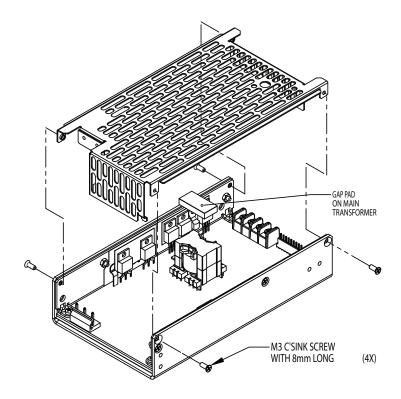

## **Installation Instructions and Notes**

- . Place the cover over the NLP250 as shown.
- 2. Align the cover to the U-bracket countersink holes.
- 3. Secure four (4) countersink screws provided with in kit as shown.
- 4. Overall dimensions: 7" (177.8 mm) x 4" (101.6 mm) x 1.6" (40.64 mm).
- When using this enclosure, ensure that relevant safety standards (e.g., EN60950) are complied with, in respect to creepage and clearance distances, and distances through insulation.
- 6. All dimensions are in inches (mm)