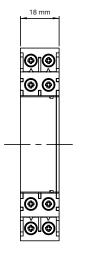

### SPECIFICATIONS

| Primary voltage range | 5 – 100VDC                       |
|-----------------------|----------------------------------|
| Output                | 0-5 VDC or 4-20mA                |
| Accuracy              | 1% over range                    |
| Linearity             | 0.5% over range                  |
| Response time         | 9 ms to 90% of the rated voltage |
| Working range         | 5 – 105%                         |
| Overload              | 150% continuous                  |
| Temperature           | -30C to +70C operating           |
| Humidity              | 90% operating                    |
| Isolation             | 4.5KV, 1 minute                  |
| Supply voltage        | 15 - 30 VDC                      |
| Mechanical            | DIN EN 50 022 or wall mounting   |
| Dimensions            | 0.709"W x 3.504"H x 2.126"D      |
| Warranty              | 7 years                          |
| Safety                | Conforms to UL 61800-5-1 and     |
|                       | CSA C22.2 No. 14                 |
|                       |                                  |