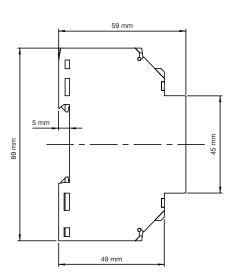

### SPECIFICATIONS

| Primary voltage range | 5 – 100VDC                       |
|-----------------------|----------------------------------|
| Output                | 0-5 VDC or 4-20mA                |
| Accuracy              | 1% over range                    |
| Linearity             | 0.5% over range                  |
| Response time         | 9 ms to 90% of the rated voltage |
| Working range         | 5 – 105%                         |
| Overload              | 150% continuous                  |
| Temperature           | -30C to +70C operating           |
| Humidity              | 90% operating                    |
| Isolation             | 4.5KV, 1 minute                  |
| Supply voltage        | 15 - 30 VDC                      |
| Mechanical            | DIN EN 50 022 or wall mounting   |
| Dimensions            | 0.709"W x 3.504"H x 2.126"D      |
| Warranty              | 7 years                          |
| Safety                | Conforms to UL 61800-5-1 and     |
|                       | CSA C22.2 No. 14                 |
|                       |                                  |